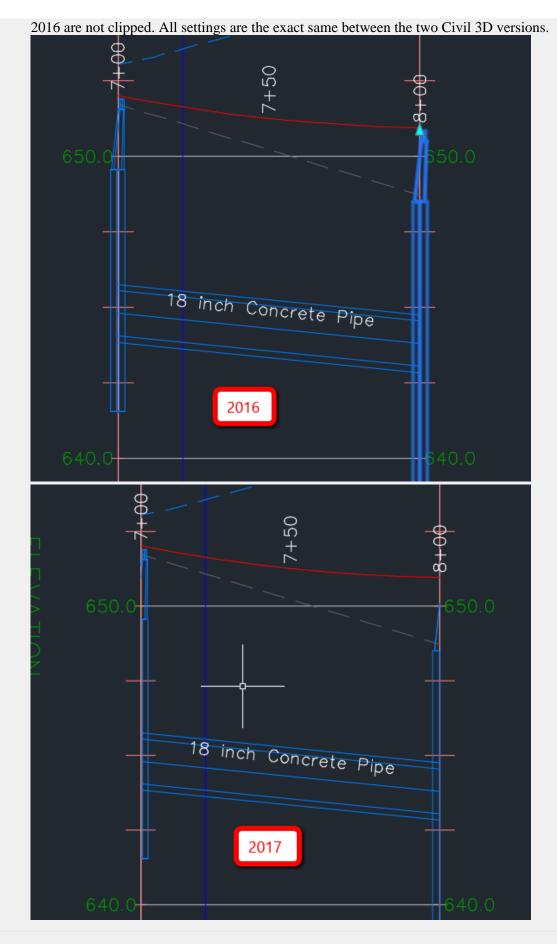

## Civil 3D 2017 - Structure Clipped at Horizontal Profile Extents

**Issue** In this Civil 3D 2017 the structures displayed in the profile view are being clipped at the horizontal extents. Included are 2 pictures for comparison, one from 2017 and 2016. Please notice the structures in