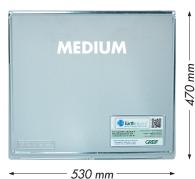

## **LABEL PLATES**

We have three different sizes of label plates available. Let's discuss the right combination for you!