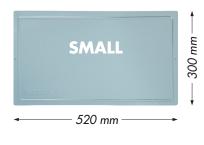

## **LABEL PLATES**

We have three different sizes of label plates available. Let's discuss the right combination for you!