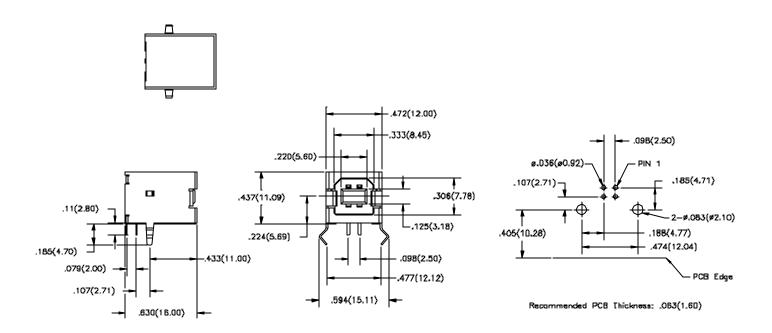

**90-B** PCB female receptacle - short body, right angle, Universal Serial Bus Type B

## **FEATURES:**

- Short body design saves PCB real estate
- Staked housing provides excellent solder tail alignment facilitating PCB mounting
- Housing stand offs for anti solder bridging
- Kinked boardlocks provide secure PCB retention
- Housing available in black or white