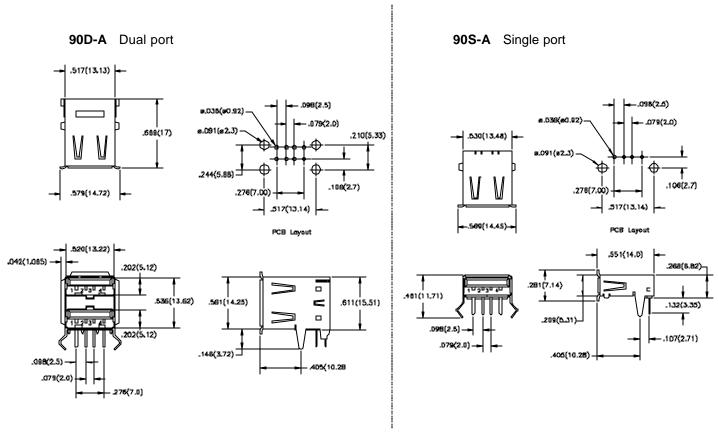

## 90[\*]-A

PCB female receptacle - right angle Universal Serial Bus Type A

\*Receptacle; Options are:

**D** = Dual port**S** = Single port