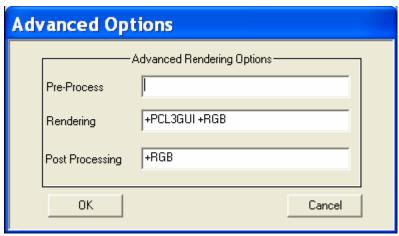

Use the: **print** /d:\\yourhostname\sharename myfilename.rtl (from a command window) and see if the file will print on your PCL device:

Then go to **Printer Setup => Advanced Options** and fill in the values as below: