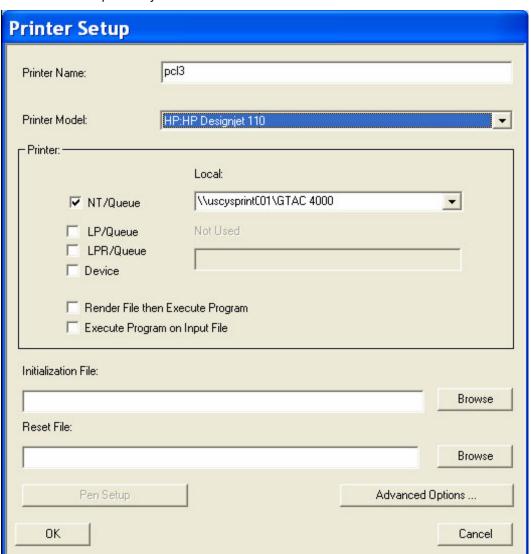

Then add your printer.

| Printer Setup                                                      |                                     |             |
|--------------------------------------------------------------------|-------------------------------------|-------------|
| Printer Name:                                                      | pcl3                                |             |
| Printer Model:                                                     | HP:HP Designjet 110                 | V           |
|                                                                    | Local:                              |             |
| ▼ NT/Queue  □ LP/Queue □ LPR/Queue □ Device                        | \\uscysprintC01\GTAC 4000  Not Used |             |
| ☐ Render File then Execute Program ☐ Execute Program on Input File |                                     |             |
| Initialization File:                                               |                                     |             |
| Reset File:                                                        |                                     | Browse      |
|                                                                    |                                     | Browse      |
| Pen Setup                                                          | Advan                               | ced Options |
| OK                                                                 |                                     | Cancel      |